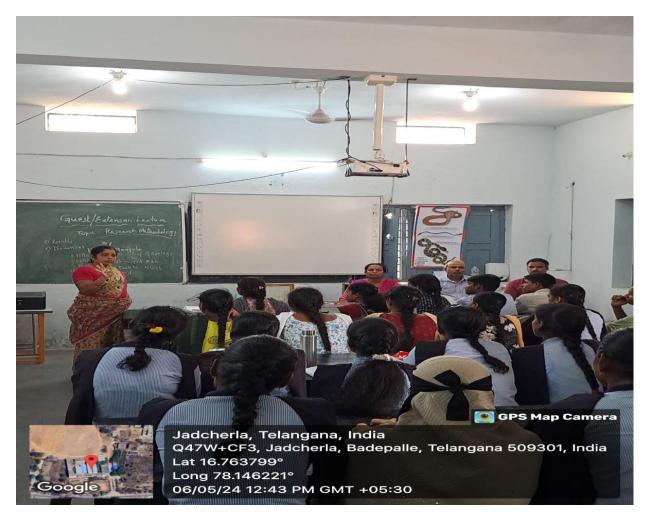

(Affiliated to PALAMURU University)

Nagarkurnool, @ Macharam (Jadcherla), Mahabubnagar (Dist.) – 509301 🕲 : ttwrdcboys.nagarkurnool@gmail.com; 🖀: 8074582331, 7901097703.

Name Of the Faculty: Dr.V.Manjula Designation: DL in Zoology Title of the Topic: Research Methodology Date:06-05-2024

An extension lecture was given by Dr.V.Manjula DL in Zoology TGTWRDC(MEN) Nagarkurnool Jadcharla at Dr.BRR Government Degree College Jadcharla on the topic <u>"Reseach Methodology"</u> on 06-05-2024. All the faculty of the Zoology department and All the III year BZC and MZC students were attended to the lecture and students response is positive.