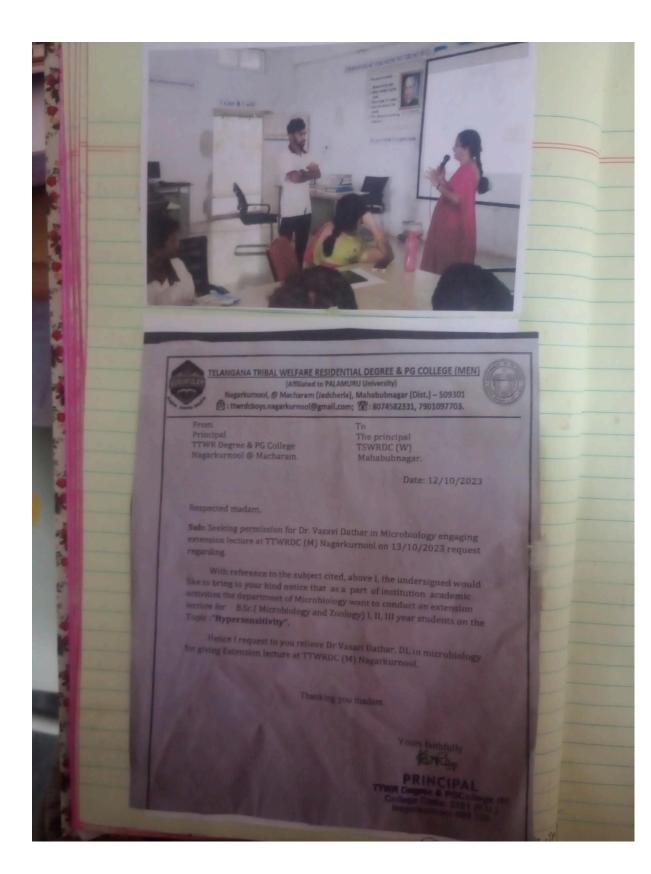

inal year were attended the laws. The students were guteracted with maan. felt very happy. sign at the Incharge & faulty feed back Name of the student -Hall ficketno. Sign SNO. Encellent P. Gonesh - Enected 210333914571016 Crongh. Amport Ant - Good 2103339457100) Duit 210333914571015 Pathlavalh Rhanush St 7 A. Maresh - Good 210 333914571000 Xland -210333910571010 11 m. Shila - Good Dat 210733914571007 U 10. Juno - U. Good 1006 Sig K. sniva - V-Good a y N Javan - U. Gold: 210333914571011 Jam N 1012 Mallto N. Mullesh - U. Good 9 Raddgh. 210333914571017 R. Makesh - Grood 210533914571018 Reput V R. Navesh - Enclosed Sparelance 101 9. 5. Rivan kuman - Gracelleyt antv sidelhaugh - Good 10 25 X Angel 1024 19 8. Nogeth - Gread 12. mahosh - U. Grad 210 33391 445 100 3 aut \$10 373 91 497 100 4 16