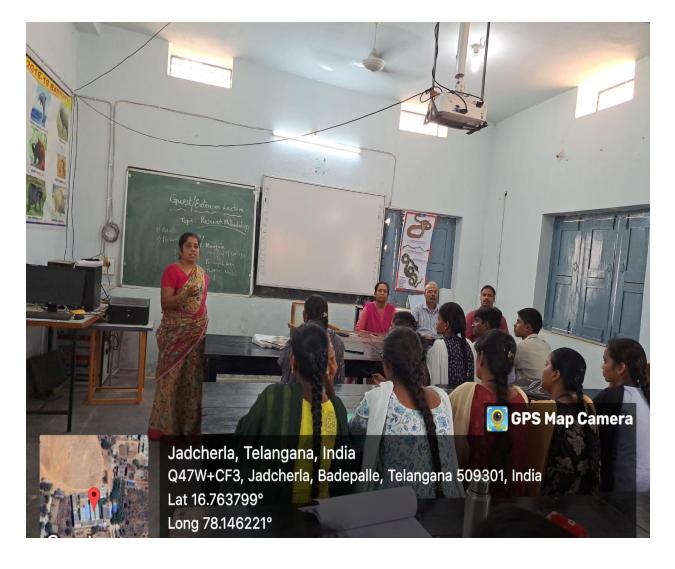

An extension lecture was given by Dr.V.Manjula DL in Zoology TGTWRDC(MEN) Nagarkurnool Jadcharla at TGTWRDC (WOMEN) Thirumala hills Mahabubnagar on the topic "Types of Immunity-Humoral Immunity and Cell Mediated Immunity" on 09-10-2023. All the faculty of the Zoology department and All the III year BZC and MZC students were attended to the lecture and students response is positive.